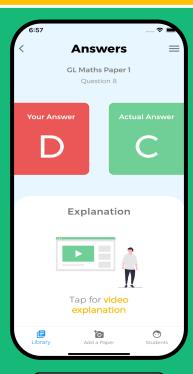

## Using the App

1 Finish paper and take picture of answer sheet to instantly mark

Register

Take a picture

**Upload** 

Access your score vs average, pass marks, and video explanations

**Instantly mark** 

**Check mistakes** 

**Video solutions** 

Development areas and video explanations are also included to maximise continuous development.

Download our app at www.examhappy.co.uk/app