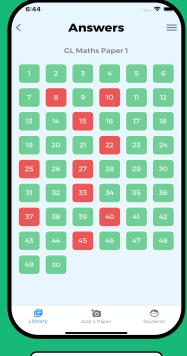

## Using the App

1 Finish paper and take picture of answer sheet to instantly mark

Register

Take a picture

**Upload** 

Access your score vs average, pass marks, and video explanations

**Instantly mark** 

**Check mistakes** 

Development areas and video explanations are also included to maximise continuous development.

Download our app at www.examhappy.co.uk/app