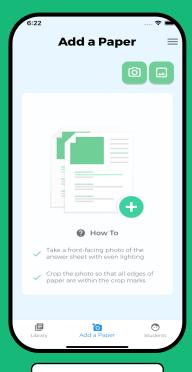

## Using the App

1 Finish paper and take picture of answer sheet to instantly mark

Register

Take a picture

**Upload** 

Access your score vs average, pass marks, and video explanations

**Instantly mark** 

**Check mistakes** 

**Video solutions** 