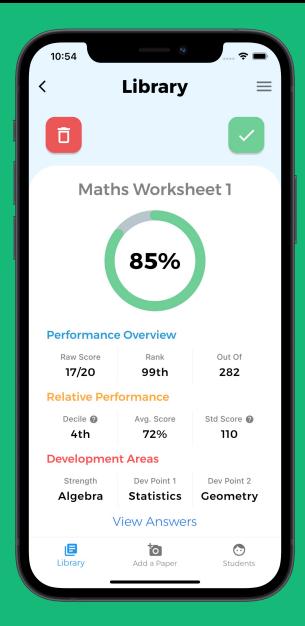

# Use the <u>free ExamHappy</u> app to mark your answers

Watch our video
tutorial now!
(~1 min)

Simply take a photo of your answer sheet and receive scores in seconds...

...and see how your child ranks against peers, identify strengths & weaknesses & view video solutions

#### About ExamHappy

Exam Happy lead in technology in the 11+ space, making your 11+ journey smarter, simpler and successful.

Our smart algorithm automatically marks papers and shows your child's performance compared to peers.

Development areas and video explanations are also included to maximise continuous development.

Download our app at www.examhappy.co.uk/app