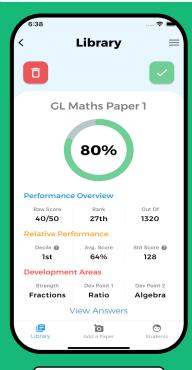

#### About ExamHappy

Exam Happy lead in technology in the 11+ space, making your 11+ journey smarter, simpler and successful.

Our smart algorithm automatically marks papers and shows your child's performance compared to peers.

Development areas and video explanations are also included to maximise continuous development.

Download our app at www.examhappy.co.uk/app