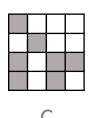

**Answer B** (One more side)

06

07

09

You are presented with a grid with one square missing. The figures in the grid will follow a pattern. Which of the figures on the right should go in the empty square to follow the pattern?