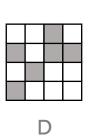

**Answer B** (One more side)

06

07

09

You are presented with a grid with one square missing. The figures in the grid will follow a pattern. Which of the figures on the right should go in the empty square to follow the pattern?