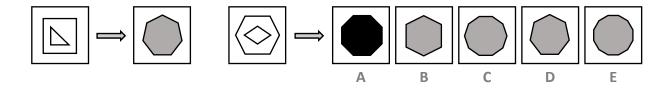

**Answer B** (One more side)

06

07

09

You are presented with a grid with one square missing. The figures in the grid will follow a pattern. Which of the figures on the right should go in the empty square to follow the pattern?