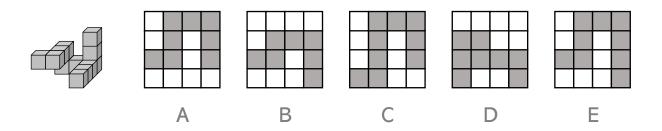

**Answer** A (Moving across the rows, shape rotating 90 degrees clockwise).

Which of the 2D plan views on the right is a view from above of the 3D shape on the left?