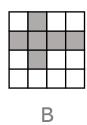

**Answer B** (One more side)

06

07

09

You are presented with a grid with one square missing. The figures in the grid will follow a pattern. Which of the figures on the right should go in the empty square to follow the pattern?