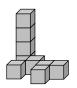

**Answer** A (Moving across the rows, shape rotating 90 degrees clockwise).

Which of the 2D plan views on the right is a view from above of the 3D shape on the left?