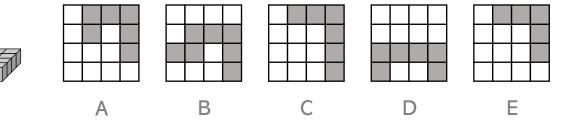

**Answer** A (Moving across the rows, shape rotating 90 degrees clockwise).

Which of the 2D plan views on the right is a view from above of the 3D shape on the left?