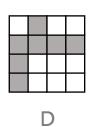

s on the right should go in the empty square to follow the pattern?

**Answer D** (One fewer circle)

01



02





04





Identify the pattern between the **first pair of shapes**. This same pattern must be applied to the given shape to find the answer. Choose the correct figure from the options on the right.

**Answer B** (One more side)

06



07





09





You are presented with a grid with one square missing. The figures in the grid will follow a pattern. Which of the figures on the right should go in the empty square to follow the pattern?



**Answer** A (Moving across the rows, shape rotating 90 degrees clockwise).





Which of the 2D plan views on the right is a view from above of the 3D shape on the left?

#### **Example**



**Answer** C

16





18













19

























# **ExamHappy Maths Pack 1**

4 full-length 11+ papers.
As close to the real exam as it gets.



- ✓ Four full-length,
  50-question papers
- Entire syllabus covered
- ✓ Video solutions & pass mark intel
- Suitable for GL and other grammar schools



Get a 20% discount with coupon code: welcome (just £16.00)

Visit: www.examhappy.co.uk/maths-offer

# Using the App

1 Finish paper and take picture of answer sheet to instantly mark







Register

Take a picture

Upload

2 Access your score vs average, pass marks, and video explanations







**Instantly mark** 

**Check mistakes** 

**Video solutions** 

## About this pack



**Contains 1 complete Non-Verbal worksheet** 



Expertly created in line with the national curriculum



**Excellent for Grammar & Independent schoo