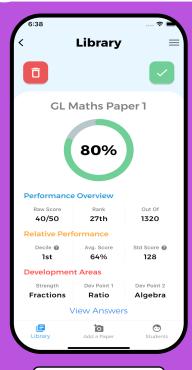

### About ExamHappy

Exam Happy lead in technology in the 11+ space, making your 11+ journey smarter, simpler and more successful.

Our smart algorithm automatically marks papers and shows your child's performance compared to peers.

Development areas and video explanations are included to give your child an edge.

Download our app at www.examhappy.co.uk/app