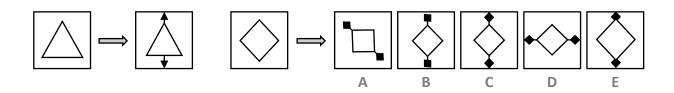

**Answer D** (One fewer circle)

01

02

04

Identify the pattern between the **first pair of shapes**. This same pattern must be applied to the given shape to find the answer. Choose the correct figure from the options on the right.