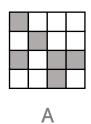

**Answer B** (One more side)

06

07

09

You are presented with a grid with one square missing. The figures in the grid will follow a pattern. Which of the figures on the right should go in the empty square to follow the pattern?