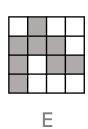

on the right should go in the empty square to follow the pattern?

**Answer D** (One fewer circle)

01



02





04





Identify the pattern between the **first pair of shapes**. This same pattern must be applied to the given shape to find the answer. Choose the correct figure from the options on the right.

**Answer B** (One more side)

06



07





09





You are presented with a grid with one square missing. The figures in the grid will follow a pattern. Which of the figures on the right should go in the empty square to follow the pattern?



**Answer** A (Moving across the rows, shape rotating 90 degrees clockwise).





Which of the 2D plan views on the right is a view from above of the 3D shape on the left?

#### **Example**



**Answer** C

16





18













19

























# **ExamHappy Maths Pack 1**

4 full-length 11+ papers.
As close to the real exam as it gets.



- ✓ Four full-length,
  50-question papers
- Entire syllabus covered
- ✓ Video solutions & pass mark intel
- Suitable for GL and other grammar schools



Get a 20% discount with coupon code: welcome (just £16.00)

Visit: www.examhappy.co.uk/maths-offer

# Using the App

1 Finish paper and take picture of answer sheet to instantly mark







Register

Take a picture

Upload

2 Access your score vs average, pass marks, and video explanations







**Instantly mark** 

**Check mistakes** 

**Video solutions** 

## About this pack



**Contains 1 complete Non-Verbal worksheet** 



Expertly created in line with the national curriculum



**Excellent for Grammar & Independent school