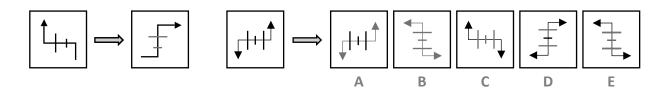

**Answer** A (Moving across the rows, shape rotating 90 degrees clockwise).

Which of the 2D plan views on the right is a view from above of the 3D shape on the left?