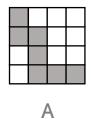

**Answer B** (One more side)

06

07

09

You are presented with a grid with one square missing. The figures in the grid will follow a pattern. Which of the figures on the right should go in the empty square to follow the pattern?