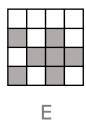

**Answer B** (One more side)

06

07

09

You are presented with a grid with one square missing. The figures in the grid will follow a pattern. Which of the figures on the right should go in the empty square to follow the pattern?

**Answer** A (Moving across the rows, shape rotating 90 degrees clockwise).

Which of the 2D plan views on the right is a view from above of the 3D shape on the left?