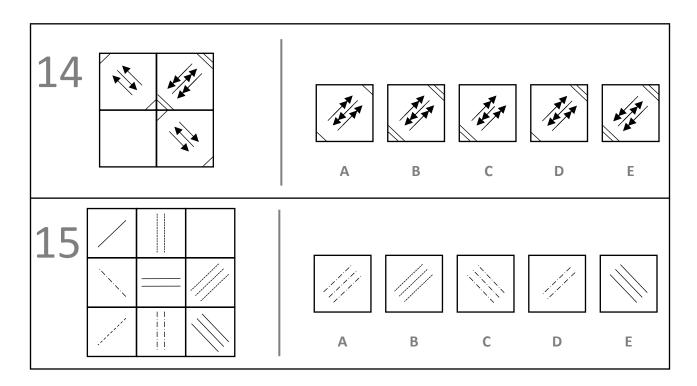

**Answer B** (One more side)

06

07

09

You are presented with a grid with one square missing. The figures in the grid will follow a pattern. Which of the figures on the right should go in the empty square to follow the pattern?