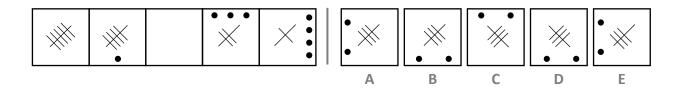

Try it out with a 2-week free trial

Visit www.examhappy.co.uk/pricing/

You are presented with a series with one square missing. The **series will follow a pattern**. Which of the figures on the right should go in the empty square to follow the pattern?