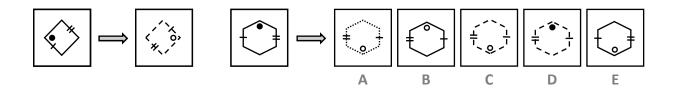

**Answer D** (One fewer circle)

01

02

04

Identify the pattern between the **first pair of shapes**. This same pattern must be applied to the given shape to find the answer. Choose the correct figure from the options on the right.