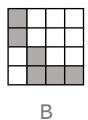

**Answer B** (One more side)

06

07

09

You are presented with a grid with one square missing. The figures in the grid will follow a pattern. Which of the figures on the right should go in the empty square to follow the pattern?