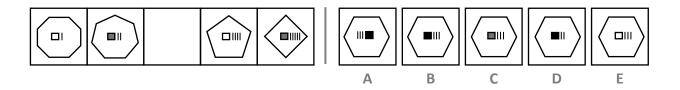

**Answer B** (One more side)

06

07

09

You are presented with a grid with one square missing. The figures in the grid will follow a pattern. Which of the figures on the right should go in the empty square to follow the pattern?