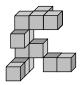

**Answer** A (Moving across the rows, shape rotating 90 degrees clockwise).

Which of the 2D plan views on the right is a view from above of the 3D shape on the left?