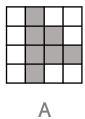

**Answer B** (One more side)

06

07

09

You are presented with a grid with one square missing. The figures in the grid will follow a pattern. Which of the figures on the right should go in the empty square to follow the pattern?