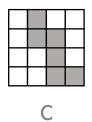

**Answer B** (One more side)

06

07

09

You are presented with a grid with one square missing. The figures in the grid will follow a pattern. Which of the figures on the right should go in the empty square to follow the pattern?