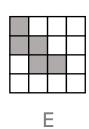

**Answer** A (Moving across the rows, shape rotating 90 degrees clockwise).

Which of the 2D plan views on the right is a view from above of the 3D shape on the left?