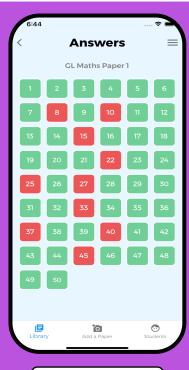

### About ExamHappy

Exam Happy lead in technology in the 11+ space, making your 11+ journey smarter, simpler and more successful.

Our smart algorithm automatically marks papers and shows your child's performance compared to peers.

Development areas and video explanations are included to give your child an edge.

Download our app at www.examhappy.co.uk/app