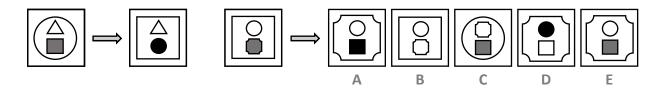

Try it out with a 2-week free trial

Visit www.examhappy.co.uk/pricing/

You are presented with a series with one square missing. The **series will follow a pattern**. Which of the figures on the right should go in the empty square to follow the pattern?

**Answer D** (One fewer circle)

01

02

04

Identify the pattern between the **first pair of shapes**. This same pattern must be applied to the given shape to find the answer. Choose the correct figure from the options on the right.