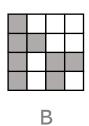

**Answer B** (One more side)

06

07

09

You are presented with a grid with one square missing. The figures in the grid will follow a pattern. Which of the figures on the right should go in the empty square to follow the pattern?