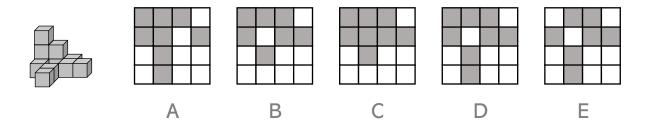

pattern**. Which of the figures on the right should go in the empty square to follow the pattern?

**Answer D** (One fewer circle)

01



02





04





Identify the pattern between the **first pair of shapes**. This same pattern must be applied to the given shape to find the answer. Choose the correct figure from the options on the right.

**Answer B** (One more side)

06



07





09





You are presented with a grid with one square missing. The figures in the grid will follow a pattern. Which of the figures on the right should go in the empty square to follow the pattern?



**Answer** A (Moving across the rows, shape rotating 90 degrees clockwise).





Which of the 2D plan views on the right is a view from above of the 3D shape on the left?

#### **Example**



**Answer** C

16





18













19

























# **ExamHappy Maths Pack 1**

4 full-length 11+ papers.
As close to the real exam as it gets.



- ✓ Four full-length,
  50-question papers
- Entire syllabus covered
- ✓ Video solutions & pass mark intel
- Suitable for GL and other grammar schools



Get a 20% discount with coupon code: welcome (just £16.00)

Visit: www.examhappy.co.uk/maths-offer

# Using the App

1 Finish paper and take picture of answer sheet to instantly mark







Register

Take a picture

Upload

2 Access your score vs average, pass marks, and video explanations







**Instantly mark** 

**Check mistakes** 

**Video solutions** 

## About this pack



**Contains 1 complete Non-Verbal worksheet** 



Expertly created in line with the national curriculum



**Excellent f