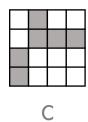

res on the right should go in the empty square to follow the pattern?

**Answer D** (One fewer circle)

01



02





04





Identify the pattern between the **first pair of shapes**. This same pattern must be applied to the given shape to find the answer. Choose the correct figure from the options on the right.

**Answer B** (One more side)

06



07





09





You are presented with a grid with one square missing. The figures in the grid will follow a pattern. Which of the figures on the right should go in the empty square to follow the pattern?



**Answer** A (Moving across the rows, shape rotating 90 degrees clockwise).





Which of the 2D plan views on the right is a view from above of the 3D shape on the left?

#### **Example**



**Answer** C

16





18













19

























# **ExamHappy Maths Pack 1**

4 full-length 11+ papers.
As close to the real exam as it gets.



- ✓ Four full-length,
  50-question papers
- Entire syllabus covered
- ✓ Video solutions & pass mark intel
- Suitable for GL and other grammar schools



Get a 20% discount with coupon code: welcome (just £16.00)

Visit: www.examhappy.co.uk/maths-offer

# Using the App

1 Finish paper and take picture of answer sheet to instantly mark







Register

Take a picture

Upload

2 Access your score vs average, pass marks, and video explanations







**Instantly mark** 

**Check mistakes** 

**Video solutions** 

## About this pack



**Contains 1 complete Non-Verbal worksheet** 



Expertly created in line with the national curriculum



**Excellent for Grammar & Independent sch