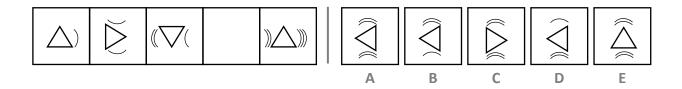

**Answer** A (Moving across the rows, shape rotating 90 degrees clockwise).

Which of the 2D plan views on the right is a view from above of the 3D shape on the left?