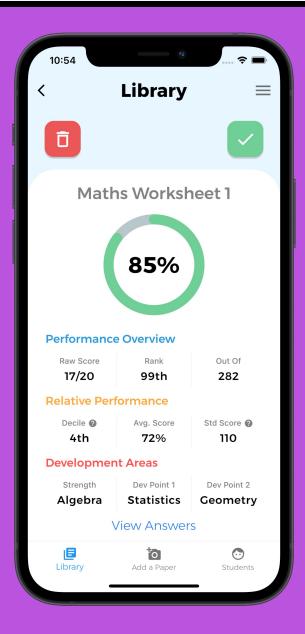

# Using the App

1 Finish paper and take picture of answer sheet to instantly mark

Register

Take a picture

Upload

2 Access your score vs average, pass marks, and video explanations

**Instantly mark** 

**Check mistakes** 

### About ExamHappy

Exam Happy lead in technology in the 11+ space, making your 11+ journey smarter, simpler and more successful.

Our smart algorithm automatically marks papers and shows your child's performance compared to peers.

Development areas and video explanations are included to give your child an edge.

Download our app at www.examhappy.co.uk/app