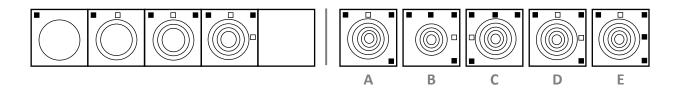

**Answer D** (One fewer circle)

01

02

04

Identify the pattern between the **first pair of shapes**. This same pattern must be applied to the given shape to find the answer. Choose the correct figure from the options on the right.