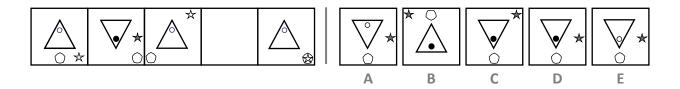

Try it out with a 2-week free trial

Visit www.examhappy.co.uk/pricing/

You are presented with a series with one square missing. The **series will follow a pattern**. Which of the figures on the right should go in the empty square to follow the pattern?

**Answer D** (One fewer circle)

01

02

04

Identify the pattern between the **first pair of shapes**. This same pattern must be applied to the given shape to find the answer. Choose the correct figure from the options on the right.