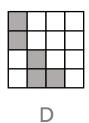

**Answer B** (One more side)

06

07

09

You are presented with a grid with one square missing. The figures in the grid will follow a pattern. Which of the figures on the right should go in the empty square to follow the pattern?