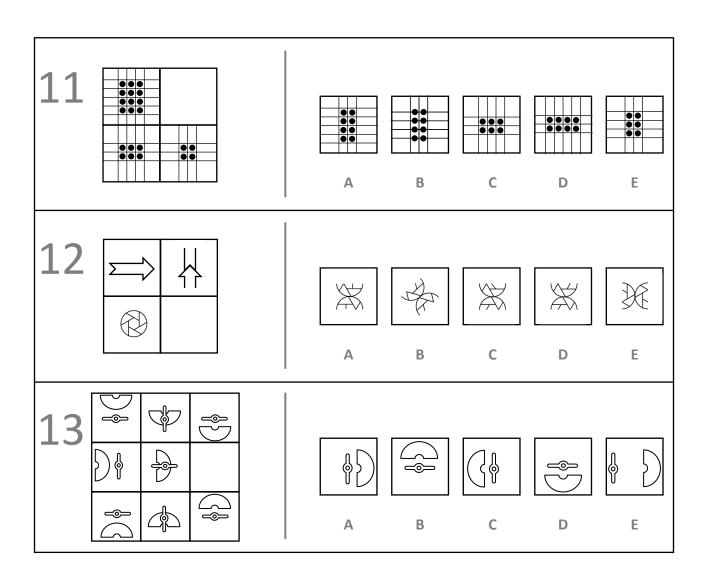

**Answer B** (One more side)

06

07

09

You are presented with a grid with one square missing. The figures in the grid will follow a pattern. Which of the figures on the right should go in the empty square to follow the pattern?