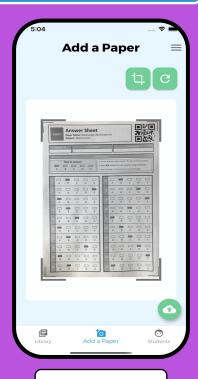

# Using the App

1 Finish paper and take picture of answer sheet to instantly mark

Register

Take a picture

Upload

2 Access your score vs average, pass marks, and video explanations

**Instantly mark** 

**Check mistakes** 

# 11 Plus Exam Preparation

- Written by experts
- Automatic marking with app
- Video explanation

Use the <u>free ExamHappy</u> app to mark your answers

Watch our video tutorial now! (~1 min)

Simply take a photo of your answer sheet and receive scores in seconds...