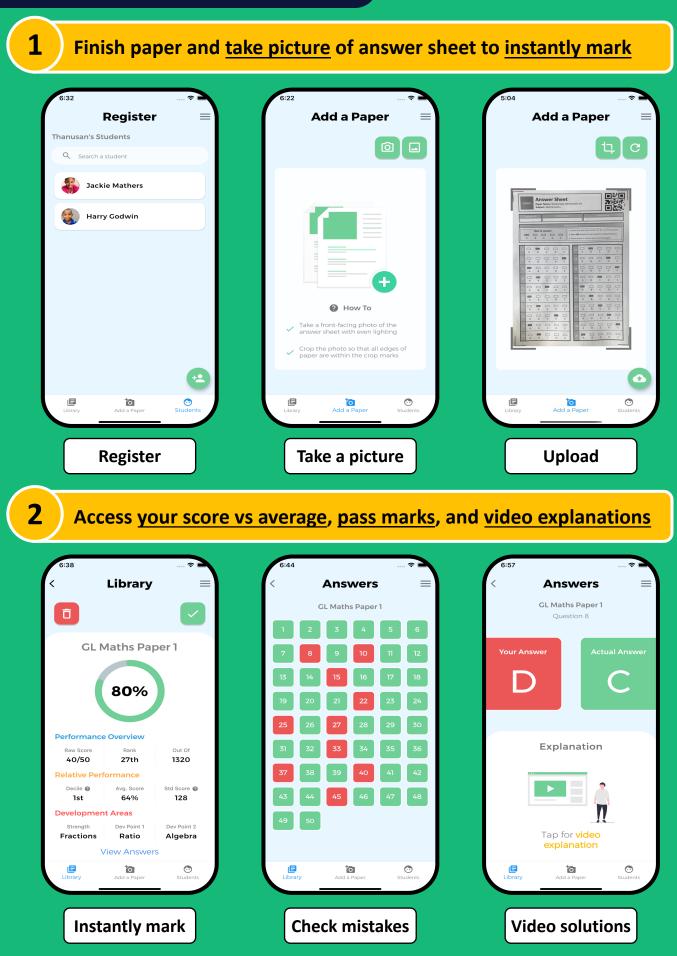

## Use the <u>free</u> ExamHappy app to mark your answers

Watch our video tutorial now! (~1 min)

Simply take a photo of your answer sheet and receive scores in seconds...

...and see how your child ranks against peers, identify strengths & weaknesses & view video solutions

#### About ExamHappy

Our smart algorithm automatically marks papers and shows your child's performance compared to peers.

**Development areas and video explanations are also included to maximise continuous development.** 