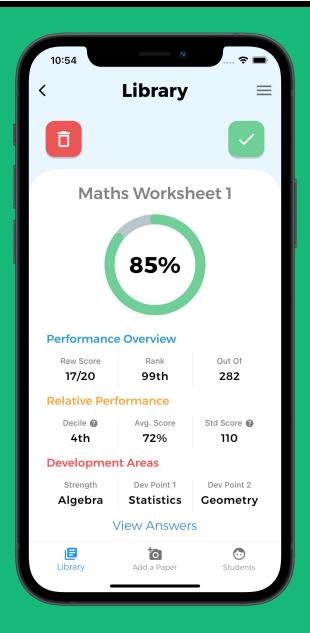

## Use the <u>free</u> ExamHappy app to mark your answers

Watch our video tutorial now! (~1 min)

Simply take a photo of your answer sheet and receive scores in seconds...

...and see how your child ranks against peers, identify strengths & weaknesses & view video solutions

#### About ExamHappy

Our smart algorithm automatically marks papers and shows your child's performance compared to peers.

**Development areas and video explanations are also included to maximise continuous development.** 