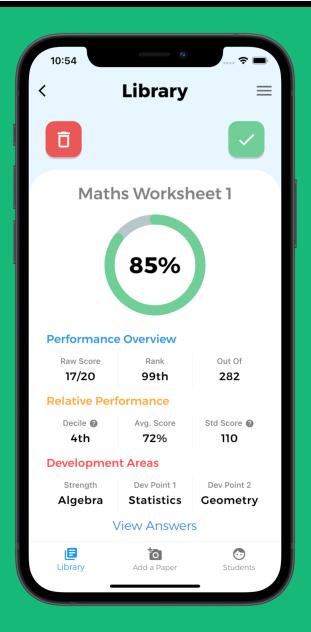

## Use the <u>free</u> ExamHappy app to mark your answers

Watch our video tutorial now! (~1 min)

Simply take a photo of your answer sheet and receive scores in seconds...

...and see how your child ranks against peers, identify strengths & weaknesses & view video solutions

### About ExamHappy

N

Our smart algorithm automatically marks papers and shows your child's performance compared to peers.

**Development areas and video explanations are also included to maximise continuous development.** 