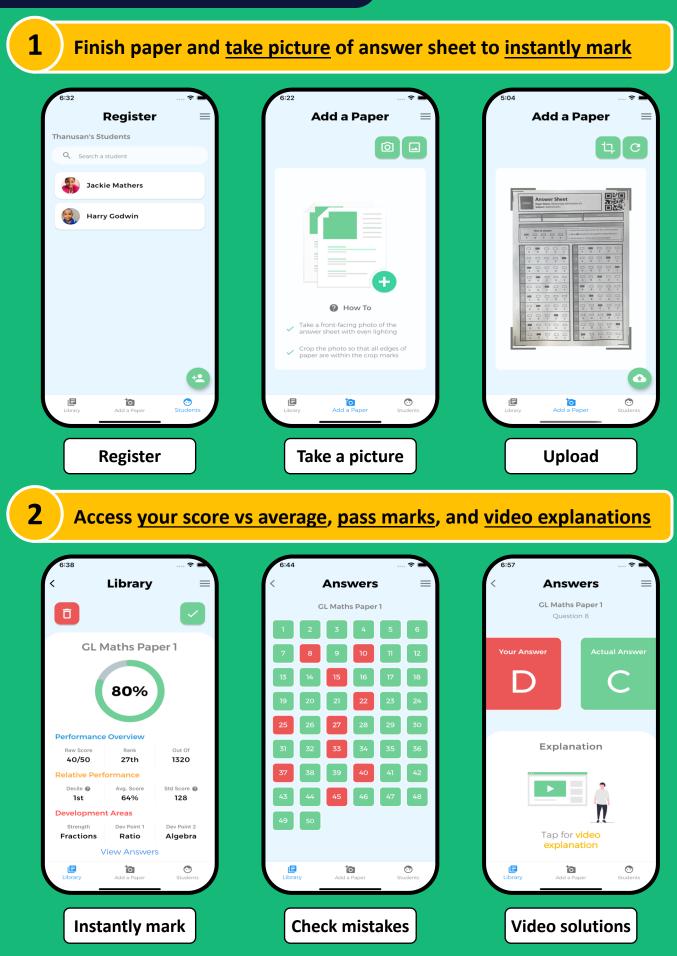

## Use the <u>free</u> ExamHappy app to mark your answers

Watch our video tutorial now! (~1 min)

Simply take a photo of your answer sheet and receive scores in seconds...

...and see how your child ranks against peers, identify strengths & weaknesses & view video solutions

### About ExamHappy

N

Our smart algorithm automatically marks papers and shows your child's performance compared to peers.

**Development areas and video explanations are also included to maximise continuous development.** 