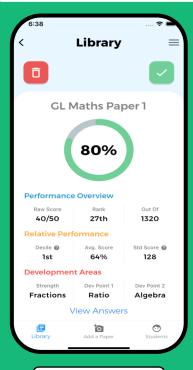

#### About ExamHappy

Exam Happy lead in technology in the 11+ space, making your 11+ journey smarter, simpler and successful.

Our smart algorithm automatically marks papers and shows your child's performance compared to peers.

Development areas and video explanations are also included to maximise continuous development.

Download our app at www.examhappy.co.uk/app