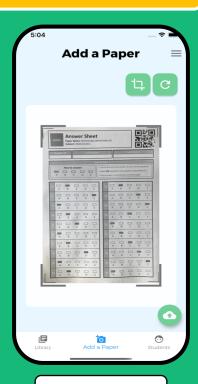

# Use the <u>free ExamHappy</u> app to mark your answers

tutorial now!

(~1 min)

Simply take a photo of your answer sheet and receive scores in seconds...

### Using the App

1 Finish paper and take picture of answer sheet to instantly mark

Register

Take a picture

**Upload** 

Access your score vs average, pass marks, and video explanations

**Instantly mark** 

**Check mistakes** 