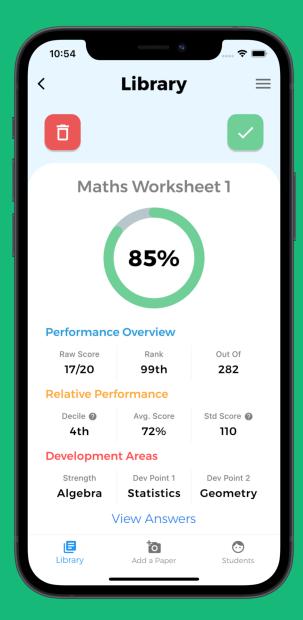

#### About ExamHappy

Exam Happy lead in technology in the 11+ space, making your 11+ journey smarter, simpler and successful.

Our smart algorithm automatically marks papers and shows your child's performance compared to peers.

Development areas and video explanations are also included to maximise continuous development.

Download our app at www.examhappy.co.uk/app